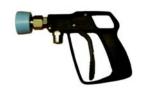

## 1. Gun handles

Low-pressure gun handle. Item No. 80371

1/2" male inlet thread.50 bar.Quick coupling

Medium pressure gun handle incl. quick coupling / protection.

To use for standard foam Equipment.

Low-pressure gun handle Item No. 84820