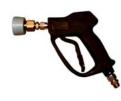

High-pressure gun handle with quick coupling and protection on the outlet It is also available without the quick coupling/protection.

Low-pressure gun handle Item No. 85207

Stainless Steel 1/2" female. 24 bar