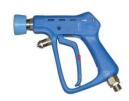

1/2" inlet thread.60 bar.Quick coupling

Medium pressure gun handle. Stainless Steel. Quick coupling with protection

High-pressure gun handle. Item No. 80173

1/2" BSP inlet thread.275 bar.Swivel on inletQuick coupling

High-pressure gun handle with quick coupling and protection on the outlet It is also available without the quick coupling/protection.

Low-pressure gun handle Item No. 85207

Stainless Steel 1/2" female. 24 bar