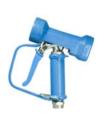

Low pressure gun handle.

Low-pressure gun handle Item No. 86738

Chrome plated 1/2" female. 24 bar

Low pressure gun handle.