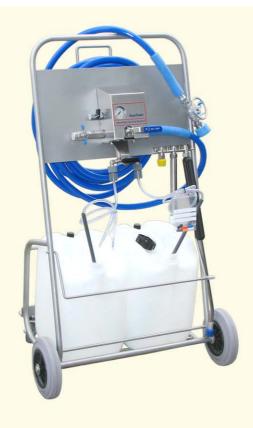

## Purpose and use.

The Injector Mobile MP 10-50 II is an injector with double inlet, mounted on a wide trolley for 2 drums. The design is compact and for easy use and service. It is for sites that require cleaning by Foaming and Disinfection.

The trolley is made in stainless steel and has room for hose, accessories etc.

The injector is capable of producing dry dense foam and by adjusting the air pressure, more wet dense foam.

The Injector Mobile MP 10-50 II is manual operated by valves, which is easy to operate.

The trolley has mounted wheels without rubbing off affect. Furthermore, an outlet hose and a set of tubes are included.