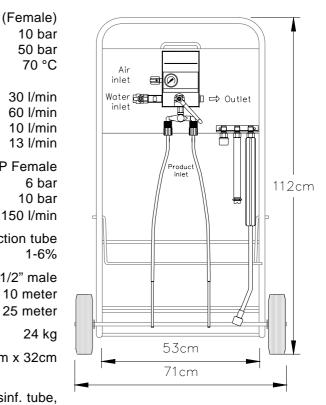

## **Specifications**

Water inlet: 1/2" BSP (Female) Connection:

Limitation: Min. feed pressure 10 bar

Max. feed pressure 50 bar Max. temperature 70 °C

Water consumption at 25 bar & 10 m 1/2" hose:

Flushing nominal 30 l/min Flushing max.: 60 l/min Foaming 10 l/min 13 l/min Disinfecting

1/4" BSP Female Air inlet: Connection

Limitation: Min. feed pressure 6 bar Max. feed pressure 10 bar

Prod. inlet:

2 suction tube Connection:

1-6% Dosing range

Outlet: 1/2" male Connection: Length of included hose 1/2" 10 meter

Max length hose recommended 25 meter

Weight: 24 kg

Room for drums (Width x Depth) 53cm x 32cm

Included accessories:

Air consumption at 6 bar

Hose 1/2" 10 meter with ball valve, Foam tube, Disinf. tube, Flushing tube. Brackets for the hose and the accessories.